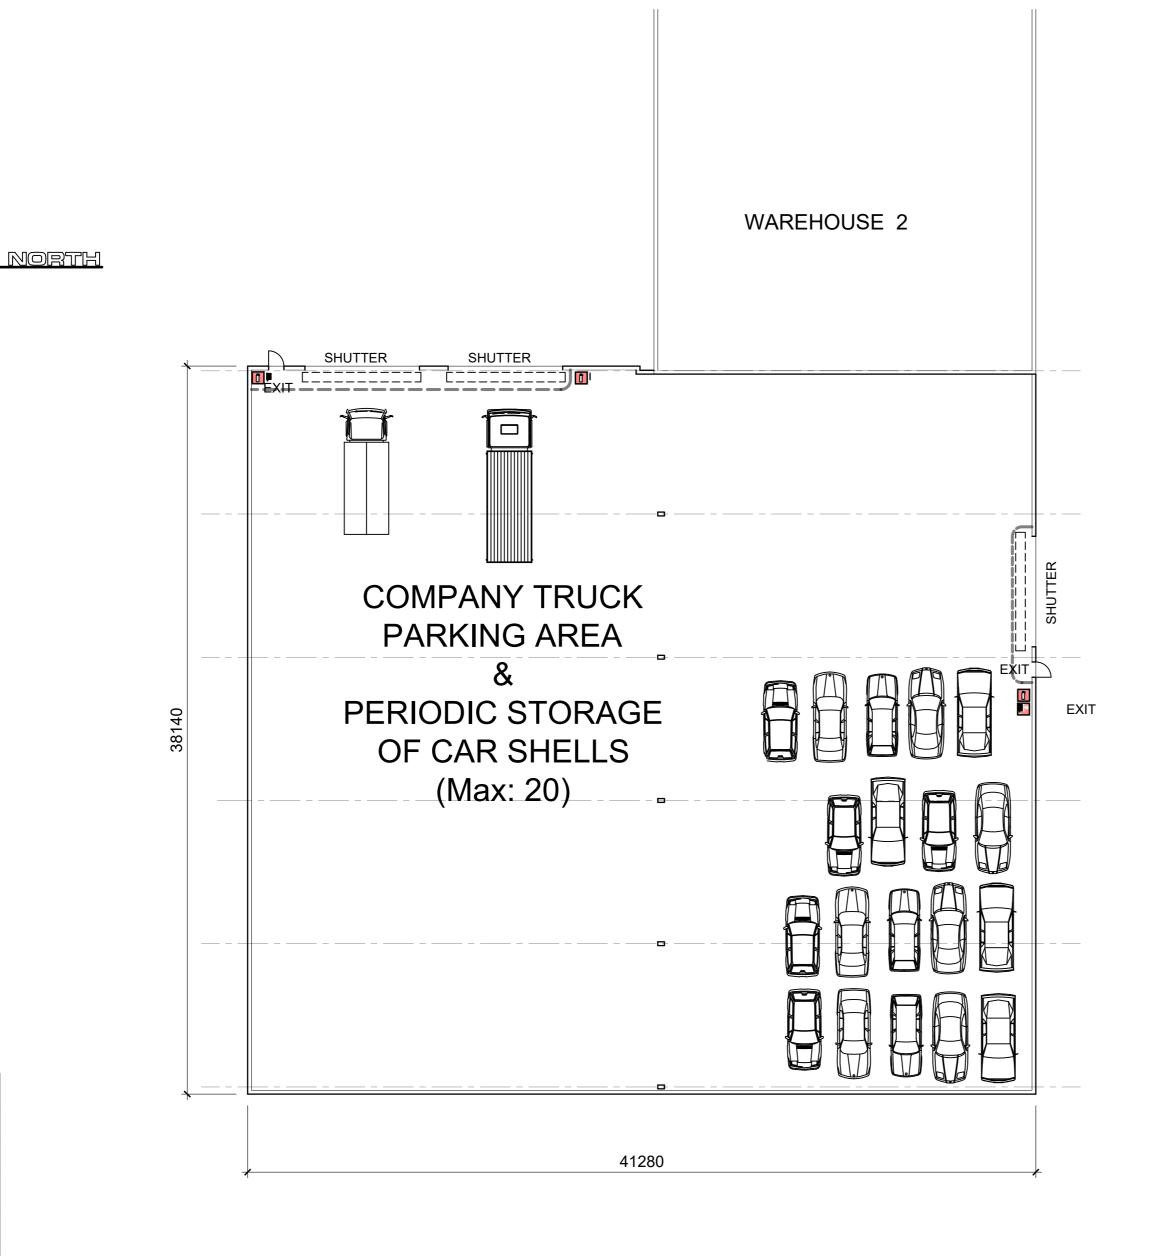

|          |         |                     |      | Wayne Wilson                                                                                                            | CLIENT:                           | DRAWING TIT |            |             |                       | PROJECT:   |           |
|----------|---------|---------------------|------|-------------------------------------------------------------------------------------------------------------------------|-----------------------------------|-------------|------------|-------------|-----------------------|------------|-----------|
|          |         |                     | 1 1  | ABN 20 214 071 779 South Penrith NSW 2750                                                                               | Hassani Investments Pty Ltd and   | WARE!       | PULIS      | <b>□</b> 11 | $\Delta V \cap I I T$ | BBBBBBBB   | DECOLUDAT |
|          |         |                     |      | Architectural Drafting Ph: 0400 224 193                                                                                 | Hussain Group Investments Pty Ltd | VVAIVEI     | 1000       | _           |                       | PROPOSED   | RESOURCE  |
|          |         |                     |      | Lic Bldg Supervisor 18779S Email: wayne.w51@bigpond.com                                                                 | PROJECT SITE:                     | Drg. No.    |            |             | Revision No.          | RECOVERY   | EACILITY  |
| 2DA      | 18.8.20 | Amended for Council | w.w. | Reproduction of the whole or part of this document constitutes an infringement of                                       | Lot 10, DP 1090834                | 18-12       | 27-05      |             | 2DA                   | INLOUVLINI | IACILIII  |
| 1DA      | 28.4.19 |                     | W.W. |                                                                                                                         | 74 - 76 Seville Street,           | Drawn: Ap   | proved: Da | ato:        | Scale:                |            |           |
| Rev. No. | Date    | Comments            | Drn. | disclosing such information, ideas and concepts to any person without prior written<br>consent of the COPYRIGHT holder. | FAIRFIELD EAST NSW 2165           | W.Wilson    |            | NOV 2018    | 1:200 @ A2            |            |           |