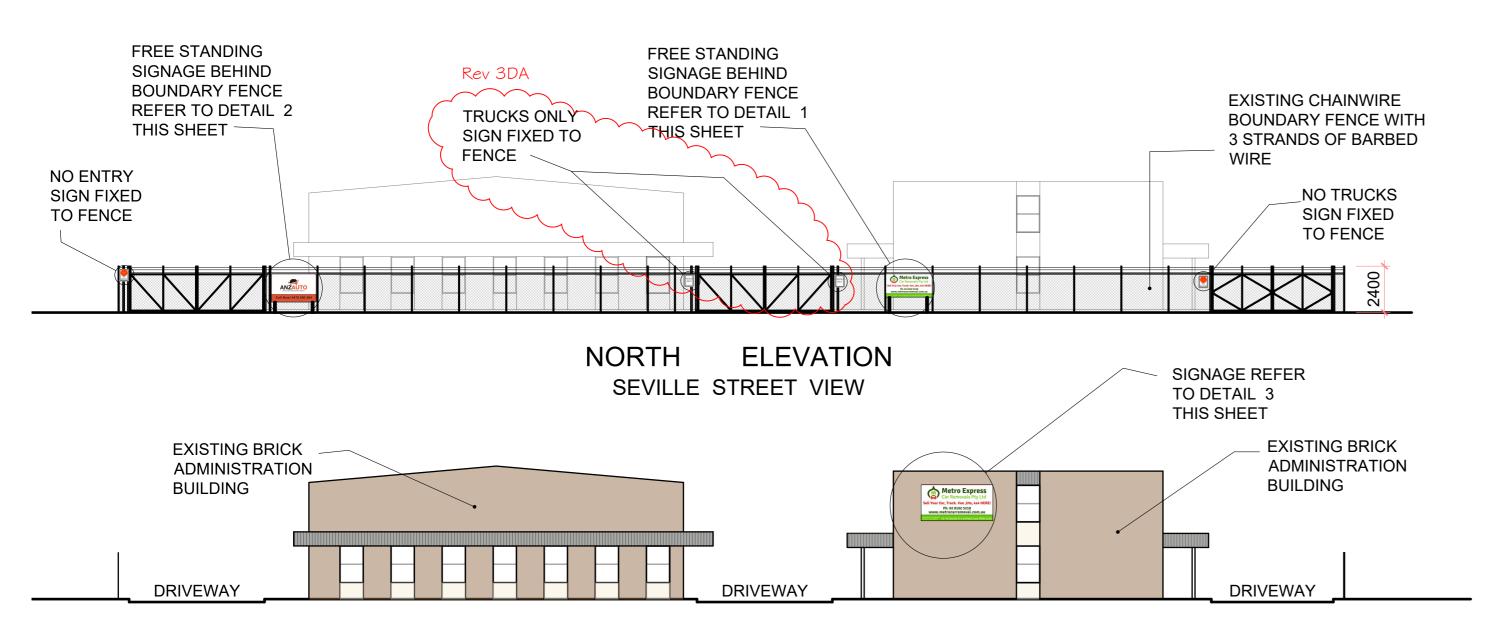

BUILDING SIGNAGE DETAIL 3 SEVILLE STREET VIEW

|            |                    |                     | . [    | Wayne Wilson                                                                                                                                                  | CLIENT:                           | DRAWING          | TITLE     |          |            | PROJECT: |          |
|------------|--------------------|---------------------|--------|---------------------------------------------------------------------------------------------------------------------------------------------------------------|-----------------------------------|------------------|-----------|----------|------------|----------|----------|
|            |                    |                     |        | ABN 20 214 071 779 South Penrith NSW 2750                                                                                                                     | Hassani Investments Pty Ltd and   |                  | MOITA     | 19 & SI  | ICNACE     |          |          |
|            |                    |                     |        | Architectural Drafting Ph: 0400 224 193                                                                                                                       | Hussain Group Investments Pty Ltd | LLLV             | AHON      |          | IONAGE     | PROPOSED | RESOURCE |
| 004        | 40.000             | A 1.15 O 11         |        | Lic Bldg Supervisor 18779S Email: wayne.w51@bigpond.com                                                                                                       | PROJECT SITE:                     | Drg. No.         |           |          |            | RECOVERY |          |
| 3DA        |                    | Amended for Council | W.W.   | Reproduction of the whole or part of this document constitutes an infringement of                                                                             | Lot 10, DP 1090834                | <sup>™</sup> 18. | -127-03   |          | 3DA        | RECOVERT | FACILIT  |
| 2DA<br>1DA | 18.8.20<br>28.4.19 | Amended for Council | W.W.   | copyright. The information, ideas and concepts contained in this document are                                                                                 | 74 - 76 Seville Street,           | 10               | 127 00    |          | SDA        |          |          |
| IDA        | 20.4.19            | DA ISSUE            | VV.VV. | confidential. The recipient (s) of this document is/are PROHIBIED from<br>disclosing such information, ideas and concepts to any person without prior written | 14 - 10 Seville Street,           | Drawn:           | Approved: | Date:    | Scale:     | ]        |          |
| Rev. No.   | Date               | Comments            | Drn.   | consent of the COPYRIGHT holder.                                                                                                                              | FAIRFIELD EAST NSW 2165           | W.Wilson         |           | NOV 2018 | 1:200 @ A2 |          |          |