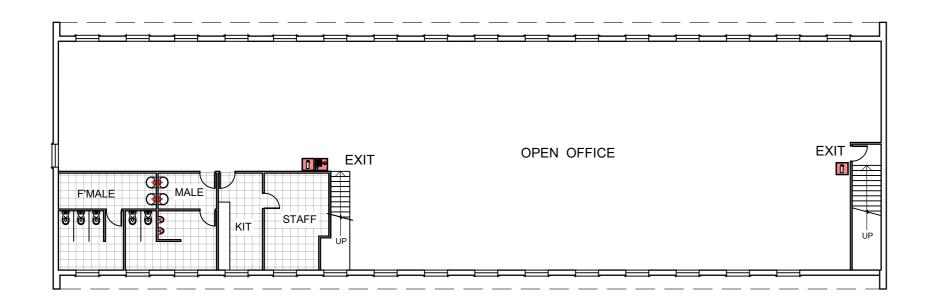

NOTE: ALL DOORWAYS, VEHICULAR AND PEDESTRIAN TO BE SUITABLY BUNDED FIRST FLOOR

ADMINISTRATION BUILDING 1

ADMINISTRATION BUILDING 2 AND WAREHOUSE 4

|        |         |                     |        | Wayne Wilson                                                                        |                                   | DRAWING TITLE          |                   | PROJECT:          |
|--------|---------|---------------------|--------|-------------------------------------------------------------------------------------|-----------------------------------|------------------------|-------------------|-------------------|
|        |         |                     |        | •                                                                                   | Hassani Investments Pty Ltd and   | <b>ADMINISTRATIO</b>   | NI BLIII DING     |                   |
|        |         |                     |        | ABN 20 214 071 779 South Penrith NSW 2750 Architectural Drafting Ph: 0400 224 193   | Hussain Group Investments Pty Ltd |                        | NA DOILDING       | PROPOSED RESOURCE |
|        |         |                     |        |                                                                                     |                                   |                        |                   | . TO OCLD TECONOL |
|        |         |                     |        | Lic Bldg Supervisor 18779S Email: wayne.w51@bigpond.com                             |                                   | Drg. No.               | Revision No.      | RECOVERY FACILITY |
| 004    | 40.000  | A                   | 14/14/ | Reproduction of the whole or part of this document constitutes an infringement of   | Lot 10, DP 1090834                | 18-127-04              | 2DA               | RECOVERT FACILITY |
| 2DA    |         | Amended for Council | W.W.   |                                                                                     | 1                                 | 10 127 04              | ZDA               |                   |
| 1DA    | 28.4.19 | DA Issue            | W.W.   |                                                                                     | 74 - 76 Seville Street,           | Drawn: Approved: Date: | Scale:            | -                 |
| Rev No | Date    | Comments            | Drn    | disclosing such information, ideas and concepts to any person without prior written | EAIREIEI D EAST NSW 2165          |                        | / 2018 1:100 @ A2 |                   |