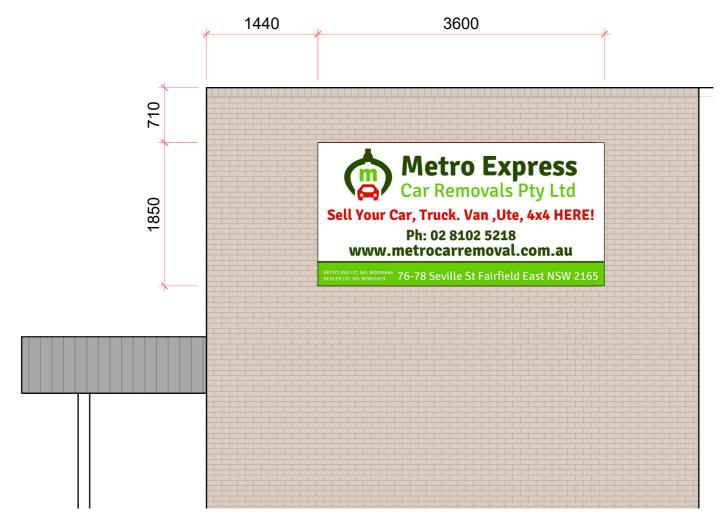

BUILDING SIGNAGE DETAIL 3 SEVILLE STREET VIEW

|            |                    |                     | . [    | Wayne Wilson                                                                                                                                                  | CLIENT:                           | DRAWING          | TITLE     |          |            | PROJECT: |          |
|------------|--------------------|---------------------|--------|---------------------------------------------------------------------------------------------------------------------------------------------------------------|-----------------------------------|------------------|-----------|----------|------------|----------|----------|
|            |                    |                     |        | ABN 20 214 071 779 South Penrith NSW 2750                                                                                                                     | Hassani Investments Pty Ltd and   |                  | MOITA     | 19 & SI  | ICNACE     |          |          |
|            |                    |                     |        | Architectural Drafting Ph: 0400 224 193                                                                                                                       | Hussain Group Investments Pty Ltd | LLLV             | AHON      |          | IONAGE     | PROPOSED | RESOURCE |
| 004        | 40.000             | A 1.15 O 11         |        | Lic Bldg Supervisor 18779S Email: wayne.w51@bigpond.com                                                                                                       | PROJECT SITE:                     | Drg. No.         |           |          |            | RECOVERY |          |
| 3DA        |                    | Amended for Council | W.W.   | Reproduction of the whole or part of this document constitutes an infringement of                                                                             | Lot 10, DP 1090834                | <sup>™</sup> 18. | -127-03   |          | 3DA        | RECOVERT | FACILIT  |
| 2DA<br>1DA | 18.8.20<br>28.4.19 | Amended for Council | W.W.   | copyright. The information, ideas and concepts contained in this document are                                                                                 | 74 - 76 Seville Street,           | 10               | 127 00    |          | SDA        |          |          |
| IDA        | 20.4.19            | DA ISSUE            | VV.VV. | confidential. The recipient (s) of this document is/are PROHIBIED from<br>disclosing such information, ideas and concepts to any person without prior written | 14 - 10 Seville Street,           | Drawn:           | Approved: | Date:    | Scale:     | ]        |          |
| Rev. No.   | Date               | Comments            | Drn.   | consent of the COPYRIGHT holder.                                                                                                                              | FAIRFIELD EAST NSW 2165           | W.Wilson         |           | NOV 2018 | 1:200 @ A2 |          |          |