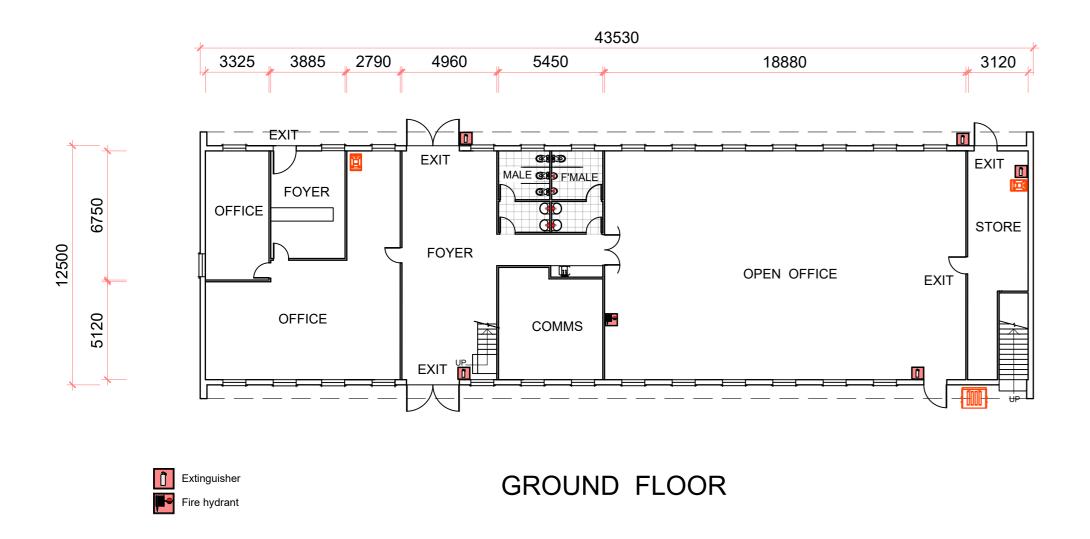

| KEY      |                        |  |  |  |  |  |  |
|----------|------------------------|--|--|--|--|--|--|
| <u>î</u> | Extinguisher           |  |  |  |  |  |  |
|          | Fire hydrant           |  |  |  |  |  |  |
|          | Spill Kit              |  |  |  |  |  |  |
|          | 3.0m² Garbage<br>Bin   |  |  |  |  |  |  |
| <u> </u> | 140 L Recycling<br>Bin |  |  |  |  |  |  |
|          | Bunding                |  |  |  |  |  |  |

NOTE: ALL DOORWAYS, VEHICULAR AND PEDESTRIAN TO BE SUITABLY BUNDED FIRST FLOOR

ADMINISTRATION BUILDING 1

ADMINISTRATION BUILDING 2 AND WAREHOUSE 4

|        |         |                     |        | Wayne Wilson                                                                        |                                   | DRAWING TITLE          |                   | PROJECT:          |
|--------|---------|---------------------|--------|-------------------------------------------------------------------------------------|-----------------------------------|------------------------|-------------------|-------------------|
|        |         |                     |        | •                                                                                   | Hassani Investments Pty Ltd and   | <b>ADMINISTRATIO</b>   | NI BLIII DING     |                   |
|        |         |                     |        | ABN 20 214 071 779 South Penrith NSW 2750 Architectural Drafting Ph: 0400 224 193   | Hussain Group Investments Pty Ltd |                        | NA DOILDING       | PROPOSED RESOURCE |
|        |         |                     |        |                                                                                     |                                   |                        |                   | . TO OCLD TECONOL |
|        |         |                     |        | Lic Bldg Supervisor 18779S Email: wayne.w51@bigpond.com                             |                                   | Drg. No.               | Revision No.      | RECOVERY FACILITY |
| 004    | 40.000  | A                   | 14/14/ | Reproduction of the whole or part of this document constitutes an infringement of   | Lot 10, DP 1090834                | 18-127-04              | 2DA               | RECOVERT FACILITY |
| 2DA    |         | Amended for Council | W.W.   |                                                                                     | 1                                 | 10 127 04              | ZDA               |                   |
| 1DA    | 28.4.19 | DA Issue            | W.W.   |                                                                                     | 74 - 76 Seville Street,           | Drawn: Approved: Date: | Scale:            | -                 |
| Rev No | Date    | Comments            | Drn    | disclosing such information, ideas and concepts to any person without prior written | EAIREIEI D EAST NSW 2165          |                        | / 2018 1:100 @ A2 |                   |