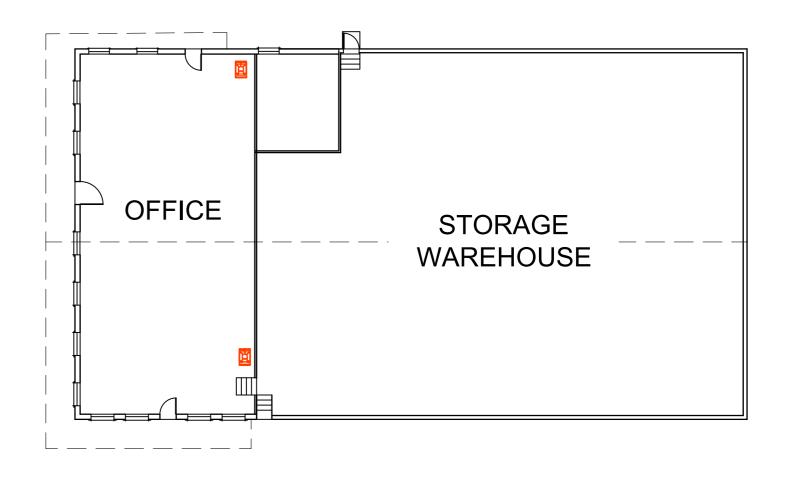

NOTE: ALL DOORWAYS, VEHICULAR AND PEDESTRIAN TO BE SUITABLY BUNDED FIRST FLOOR

ADMINISTRATION BUILDING 1

ADMINISTRATION BUILDING 2 AND WAREHOUSE 4

|        |         |                     |        | Wayne Wilson                                                                        |                                   | DRAWING TITLE          |                   | PROJECT:          |
|--------|---------|---------------------|--------|-------------------------------------------------------------------------------------|-----------------------------------|------------------------|-------------------|-------------------|
|        |         |                     |        | •                                                                                   | Hassani Investments Pty Ltd and   | <b>ADMINISTRATIO</b>   | NI BLIII DING     |                   |
|        |         |                     |        | ABN 20 214 071 779 South Penrith NSW 2750 Architectural Drafting Ph: 0400 224 193   | Hussain Group Investments Pty Ltd |                        | NA DOILDING       | PROPOSED RESOURCE |
|        |         |                     |        |                                                                                     |                                   |                        |                   | . TO OCLD TECONOL |
|        |         |                     |        | Lic Bldg Supervisor 18779S Email: wayne.w51@bigpond.com                             |                                   | Drg. No.               | Revision No.      | RECOVERY FACILITY |
| 004    | 40.000  | A                   | 14/14/ | Reproduction of the whole or part of this document constitutes an infringement of   | Lot 10, DP 1090834                | 18-127-04              | 2DA               | RECOVERT FACILITY |
| 2DA    |         | Amended for Council | W.W.   |                                                                                     | 1                                 | 10 127 04              | ZDA               |                   |
| 1DA    | 28.4.19 | DA Issue            | W.W.   |                                                                                     | 74 - 76 Seville Street,           | Drawn: Approved: Date: | Scale:            | -                 |
| Rev No | Date    | Comments            | Drn    | disclosing such information, ideas and concepts to any person without prior written | EAIREIEI D EAST NSW 2165          |                        | / 2018 1:100 @ A2 |                   |