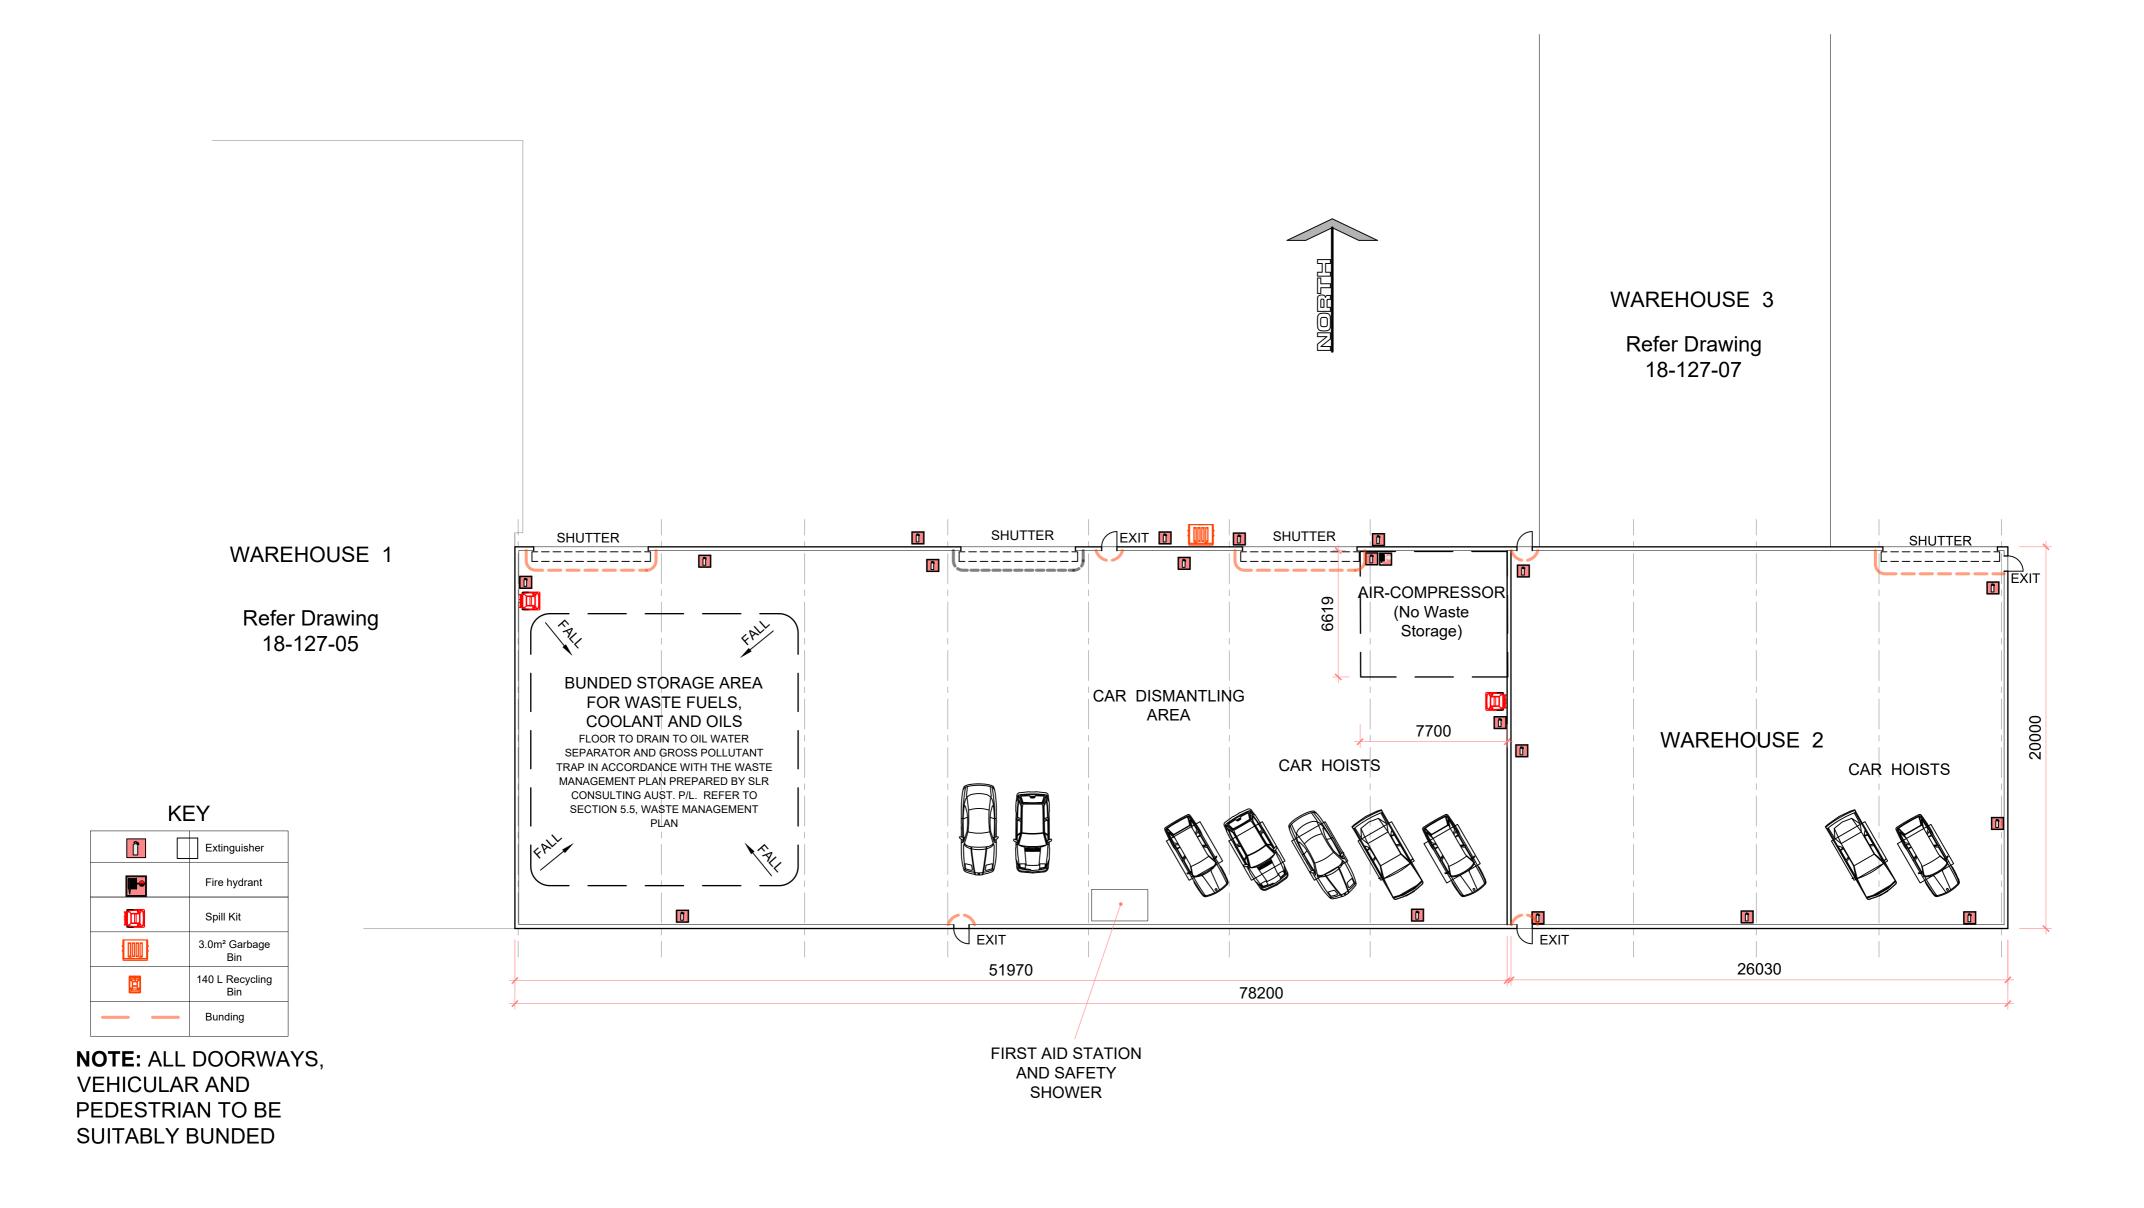

| KEY      |                        |  |  |  |  |  |  |
|----------|------------------------|--|--|--|--|--|--|
| <u>î</u> | Extinguisher           |  |  |  |  |  |  |
|          | Fire hydrant           |  |  |  |  |  |  |
|          | Spill Kit              |  |  |  |  |  |  |
|          | 3.0m² Garbage<br>Bin   |  |  |  |  |  |  |
| <u> </u> | 140 L Recycling<br>Bin |  |  |  |  |  |  |
|          | Bunding                |  |  |  |  |  |  |

CLIENT: Hassani Investments Pty Ltd and Wayne Wilson WAREHOUSE 2 LAYOUT PROPOSED RESOURCE ABN 20 214 071 779 South Penrith NSW 2750 Hussain Group Investments Pty Ltd Architectural Drafting Ph: 0400 224 193 Lic Bldg Supervisor 18779S Email: wayne.w51@bigpond. OJECT SITE: Lot 10, DP 1090834 RECOVERY FACILITY W.W. W.W. Drn.

Reproduction of the whole or part of this document constitutes an infringement of copyright. The information, ideas and concepts contained in this document are confidential. The recipient (s) of this document is/are PROHIBIED from disclosing such information, ideas and concepts to any person without prior written consent of the COPYRIGHT holder. 18-127-06 2DA 2DA 18.8.20 Amended for Council DA lssue 74 - 76 Seville Street, Drawn: A W.Wilson | Approved: | Date: | Scale: | NOV 2018 | 1:200 @ A2 FAIRFIELD EAST NSW 2165 Rev. No. Date Comments