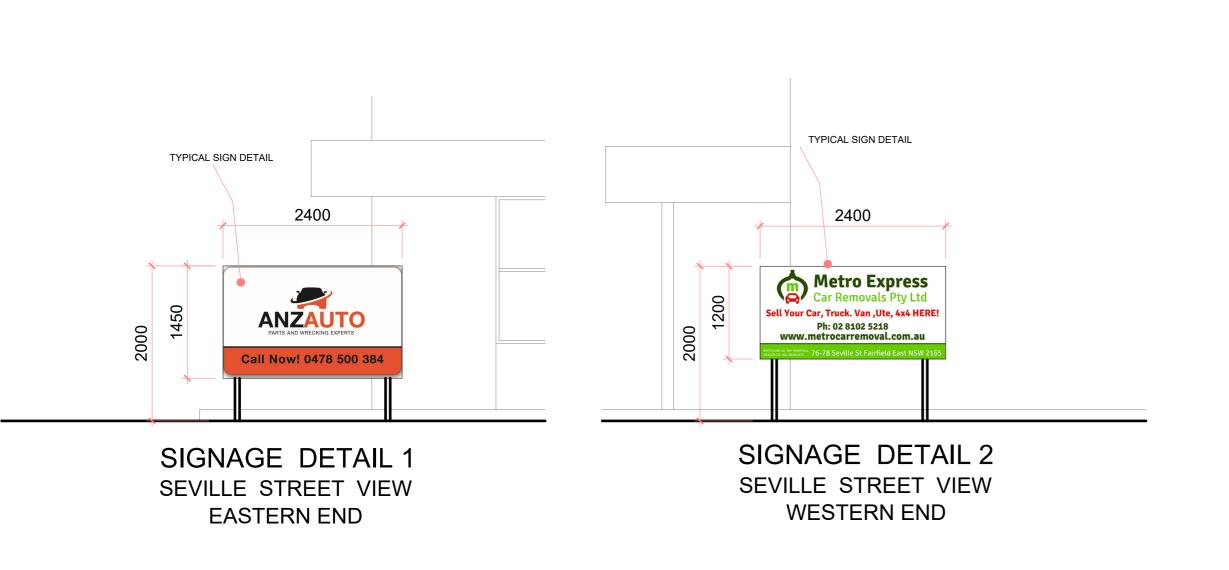

BUILDING SIGNAGE DETAIL 3 SEVILLE STREET VIEW

|            |                    |                     | . [    | Wayne Wilson                                                                                                                                                  | CLIENT:                           | DRAWING          | TITLE     |          |            | PROJECT: |          |
|------------|--------------------|---------------------|--------|---------------------------------------------------------------------------------------------------------------------------------------------------------------|-----------------------------------|------------------|-----------|----------|------------|----------|----------|
|            |                    |                     |        | ABN 20 214 071 779 South Penrith NSW 2750                                                                                                                     | Hassani Investments Pty Ltd and   |                  | MOITA     | 19 & SI  | ICNACE     |          |          |
|            |                    |                     |        | Architectural Drafting Ph: 0400 224 193                                                                                                                       | Hussain Group Investments Pty Ltd | LLLV             | AHON      |          | IONAGE     | PROPOSED | RESOURCE |
| 004        | 40.000             | A 1.15 O 11         |        | Lic Bldg Supervisor 18779S Email: wayne.w51@bigpond.com                                                                                                       | PROJECT SITE:                     | Drg. No.         |           |          |            | RECOVERY |          |
| 3DA        |                    | Amended for Council | W.W.   | Reproduction of the whole or part of this document constitutes an infringement of                                                                             | Lot 10, DP 1090834                | <sup>™</sup> 18. | -127-03   |          | 3DA        | RECOVERT | FACILIT  |
| 2DA<br>1DA | 18.8.20<br>28.4.19 | Amended for Council | W.W.   | copyright. The information, ideas and concepts contained in this document are                                                                                 | 74 - 76 Seville Street,           | 10               | 127 00    |          | SDA        |          |          |
| IDA        | 20.4.19            | DA ISSUE            | VV.VV. | confidential. The recipient (s) of this document is/are PROHIBIED from<br>disclosing such information, ideas and concepts to any person without prior written | 14 - 10 Seville Street,           | Drawn:           | Approved: | Date:    | Scale:     | ]        |          |
| Rev. No.   | Date               | Comments            | Drn.   | consent of the COPYRIGHT holder.                                                                                                                              | FAIRFIELD EAST NSW 2165           | W.Wilson         |           | NOV 2018 | 1:200 @ A2 |          |          |