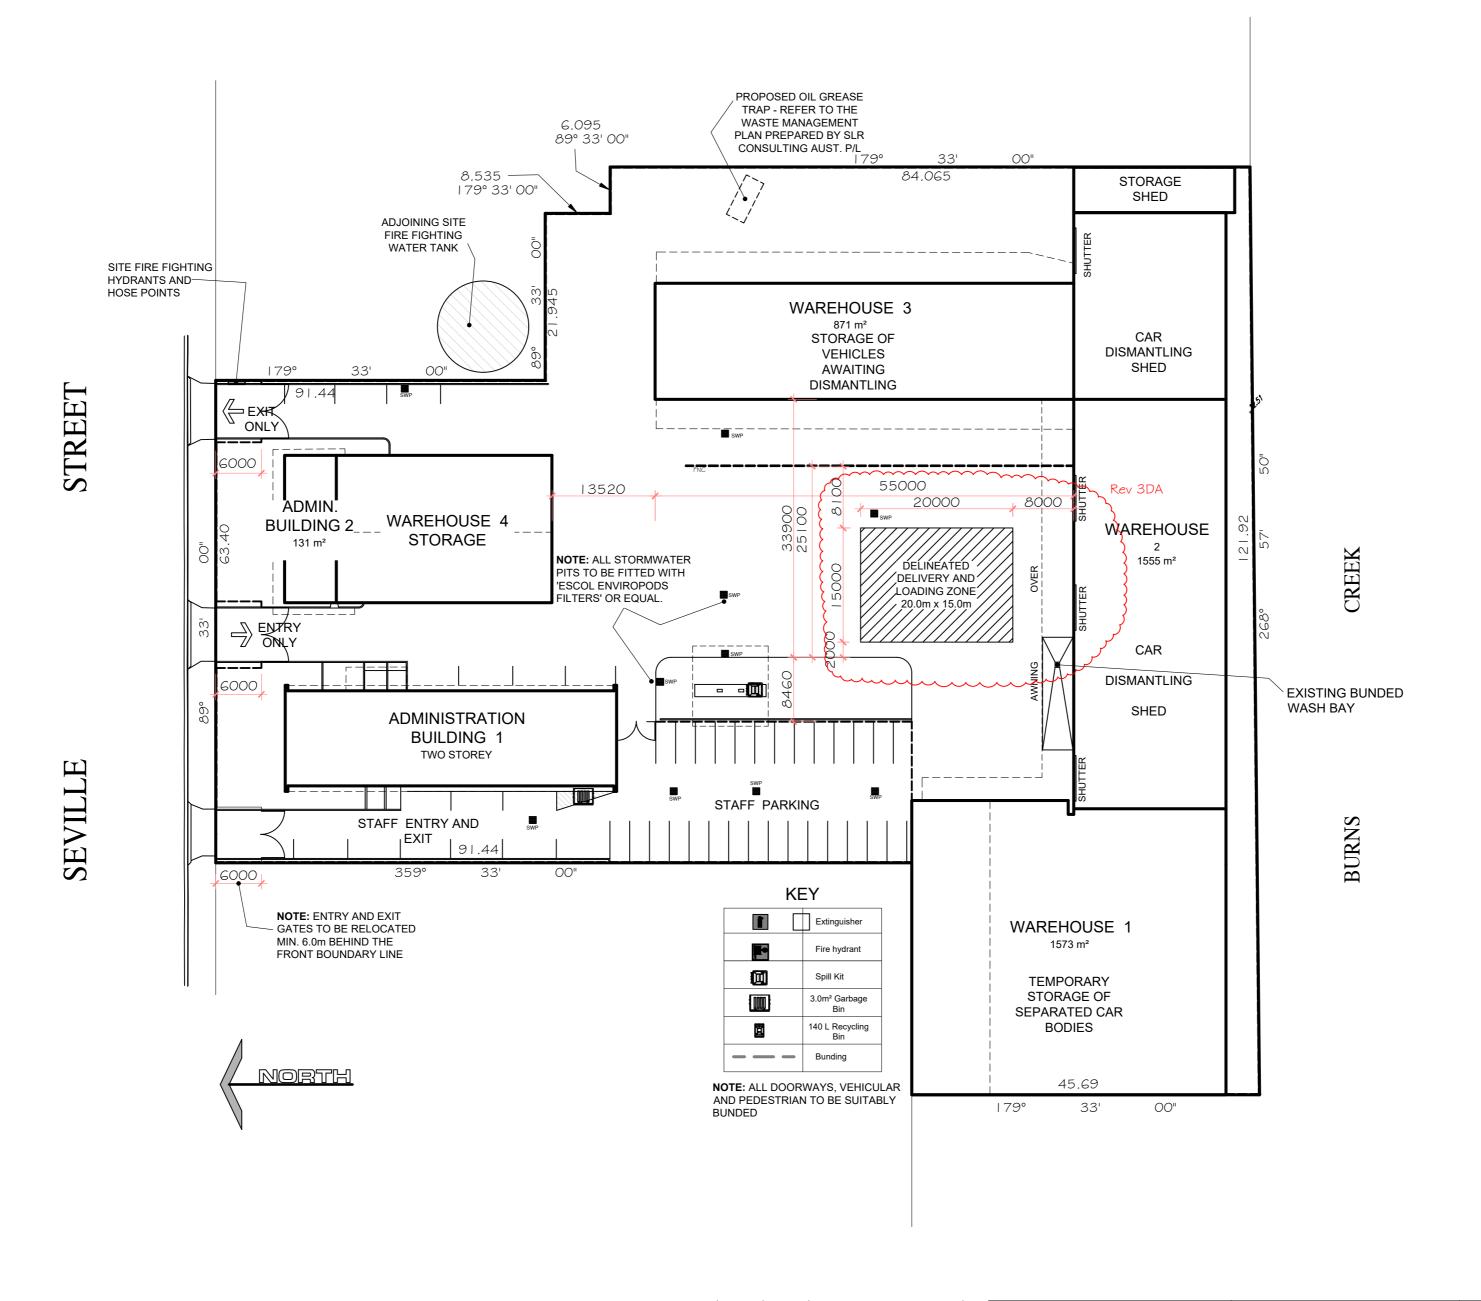

|                   |         |                                                        |            | Wayne Wilson                                                                                                                                                                                | CLIENT: Hassani Investments Pty Ltd and                        | DRAWING            |           | 0.== .            |                      | PROJECT:          |
|-------------------|---------|--------------------------------------------------------|------------|---------------------------------------------------------------------------------------------------------------------------------------------------------------------------------------------|----------------------------------------------------------------|--------------------|-----------|-------------------|----------------------|-------------------|
|                   |         |                                                        |            | ABN 20 214 071 779 South Penrith NSW 2750<br>Architectural Drafting Ph: 0400 224 193                                                                                                        | Hussain Group Investments Pty Ltd                              | PROF               | POSED     | SHEL              | AYOUT                | PROPOSED RESOURCE |
| 3DA<br>2DA<br>1DA | 18.8.20 | Amended for Council<br>Amended for Council<br>DA Issue | W.W<br>W.W | Reproduction of the whole or part of this document constitutes an infringement of copyright. The information, ideas and concepts contained in this document are                             | PROJECT SITE:<br>Lot 10, DP 1090834<br>74 - 76 Seville Street, | Drg. No.<br>18-    | -127-02   |                   | Revision No.         | RECOVERY FACILITY |
| Rev. No.          | Date    | Comments                                               | Drn.       | confidential. The recipient (s) of this document is/are PROHIBIED from disclosing such information, ideas and concepts to any person without prior written consent of the COPYRIGHT holder. | FAIRFIELD EAST NSW 2165                                        | Drawn:<br>W.Wilson | Approved: | Date:<br>NOV 2018 | Scale:<br>1:500 @ A2 |                   |